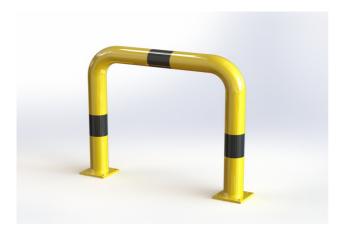

#### **PROPERTIES:**

Material: steel

**Colour:** yellow / reflective black

Handling equipment: electric pallet jack

Impact resistance: increased

**Diameter:** 76 mm **Length:** 700 mm **Height:** 600 mm

**Foot dimension:**  $120 \times 120 \times 10 \text{ mm}$ 

Wall thickness: 3 mm

Weight: 11 kg

Surface treatment: powder paint

Suitable use: indoor and outdoor areas

### PRODUCT DESCRIPTION:

Straight arched barrier is made of S235 steel. Surface treatment is solved with powder paint. Yellow traffic colour RAL1023 increases the visibility of the barrier and warns of obstacles, which contributes to greater safety. The steel feet of the barrier are made of 10 mm thick sheets. Fixing holes  $\emptyset$  14 mm. The barrier has black reflective stripes.